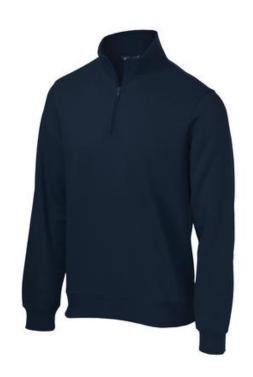

# Sport-Tek<sup>®</sup> 1/4-Zip Sweatshirt. ST253

These durable, colorfast quarter-zips feature a better fit with minimal shrinkage, as well as 2x2 rib knit cuffs and waistband.

- 9-ounce, 65/35 ring spun combed cotton/poly
- Twill-taped neck
- 2x2 rib knit cuffs and hem with spandex